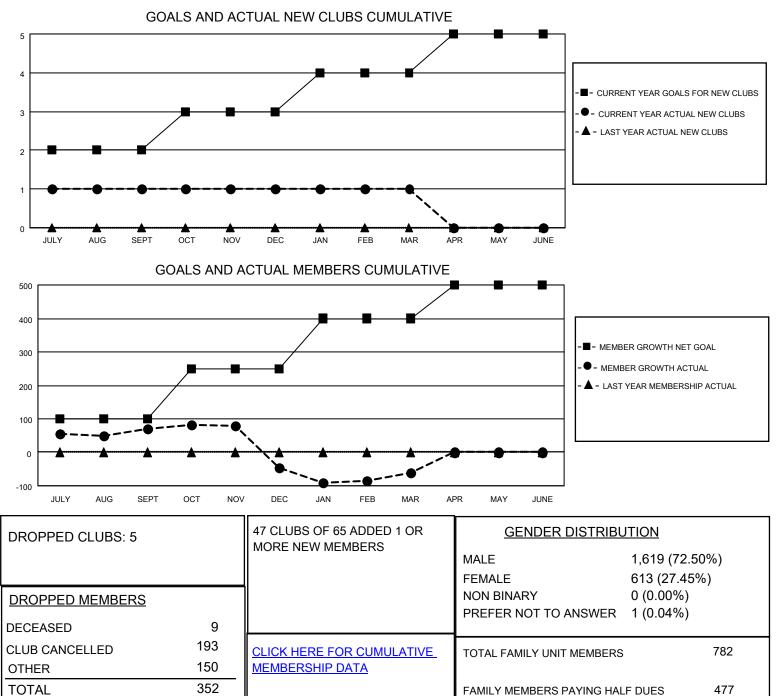

## LOCATION INDIA

District 324 K

Results as of: 3/31/2022

| Clubs                 |               |           |               | Members               |                        |                         |                                                    |
|-----------------------|---------------|-----------|---------------|-----------------------|------------------------|-------------------------|----------------------------------------------------|
| RESULTS FOR 2021-2022 |               |           |               | RESULTS FOR 2021-2022 |                        |                         |                                                    |
| QUARTER               | NEW CLUB GOAL | NEW CLUBS | DROPPED CLUBS | QUARTER MEM           | BER GROWTH NET<br>GOAL | MEMBER GROWTH<br>ACTUAL | DROPPED<br>MEMBERS ACTUAL<br>(including transfers) |
| JULY/AUG/SEPT         | 2             | 1         | 0             | JULY/AUG/SEPT         | 100                    | 148                     | 73                                                 |
| OCT/NOV/DEC           | 1             | 0         | 4             | OCT/NOV/DEC           | 150                    | 37                      | 152                                                |
| JAN/FEB/MAR           | 1             | 0         | 1             | JAN/FEB/MAR           | 150                    | 114                     | 127                                                |
| APR/MAY/JUNE          | 1             | 0         | 0             | APR/MAY/JUNE          | 100                    | 0                       | 0                                                  |